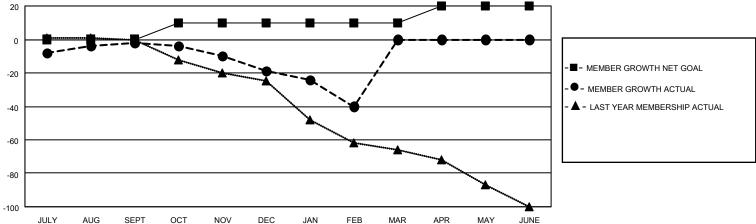

## MONTHLY MEMBERSHIP PROGRESS REPORT

LOCATION IOWA District 9 SE Results as of: 2/28/2022

| Clubs RESULTS FOR 2021-2022 |   |   |   | Members RESULTS FOR 2021-2022 |    |    |    |
|-----------------------------|---|---|---|-------------------------------|----|----|----|
|                             |   |   |   |                               |    |    |    |
| JULY/AUG/SEPT               | 0 | 0 | 0 | JULY/AUG/SEPT                 | 0  | 22 | 20 |
| OCT/NOV/DEC                 | 0 | 0 | 1 | OCT/NOV/DEC                   | 10 | 12 | 29 |
| JAN/FEB/MAR                 | 1 | 0 | 0 | JAN/FEB/MAR                   | 0  | 9  | 30 |
| APR/MAY/JUNE                | 0 | 0 | 0 | APR/MAY/JUNE                  | 10 | 0  | 0  |